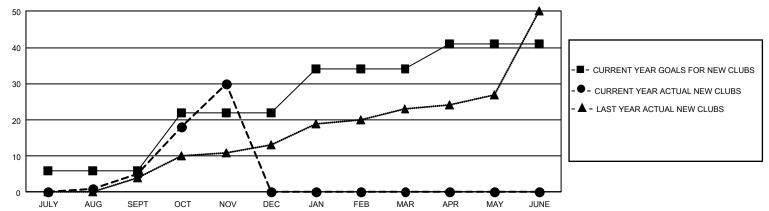

## GOALS AND ACTUAL NEW CLUBS CUMULATIVE

## GMT Constitutional Area 3, Group B

REPORT DOES NOT INCLUDE CLUBS IN UNDISTRICTED AREAS.

| Clubs         |               |             |               | Members               |                        |                         |                                                    |  |
|---------------|---------------|-------------|---------------|-----------------------|------------------------|-------------------------|----------------------------------------------------|--|
|               | RESULTS FOR   | R 2020-2021 |               | RESULTS FOR 2020-2021 |                        |                         |                                                    |  |
| QUARTER       | NEW CLUB GOAL | NEW CLUBS   | DROPPED CLUBS | QUARTER MEME          | BER GROWTH NET<br>GOAL | MEMBER GROWTH<br>ACTUAL | DROPPED<br>MEMBERS ACTUAL<br>(including transfers) |  |
| JULY/AUG/SEPT | 18            | 5           | 3             | JULY/AUG/SEPT         | 316                    | 783                     | 475                                                |  |
| OCT/NOV/DEC   | 48            | 25          | 0             | OCT/NOV/DEC           | 393                    | 1,330                   | 273                                                |  |
| JAN/FEB/MAR   | 36            | 0           | 0             | JAN/FEB/MAR           | 419                    | 0                       | 0                                                  |  |
| APR/MAY/JUNE  | 21            | 0           | 0             | APR/MAY/JUNE          | 342                    | 0                       | 0                                                  |  |