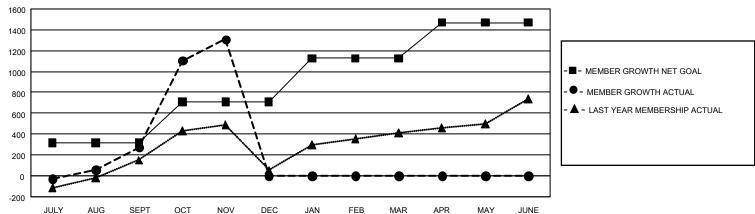

## GOALS AND ACTUAL MEMBERS CUMULATIVE

| DROPPED CLUBS: 3 |     | 352 CLUBS OF 769 ADDED 1 OR MORE | GENDER DISTRIBUTION             |                 |       |
|------------------|-----|----------------------------------|---------------------------------|-----------------|-------|
|                  |     | NEW MEMBERS                      | MALE 10,144 (43.979             |                 |       |
|                  |     |                                  | FEMALE                          | 12,928 (56.03%) |       |
| DROPPED MEMBERS  |     |                                  |                                 |                 |       |
| DECEASED         | 78  | CLICK HERE FOR CUMULATIVE        | TOTAL FAMILY UNIT MEMBERS       |                 | 6,442 |
| CLUB CANCELLED 0 |     | MEMBERSHIP DATA                  |                                 |                 | 0 757 |
| OTHER            | 670 |                                  | FAMILY MEMBERS PAYING HALF DUES |                 | 3,757 |
| TOTAL            | 748 |                                  |                                 |                 |       |

## GMT Constitutional Area 3, Group B

REPORT DOES NOT INCLUDE CLUBS IN UNDISTRICTED AREAS.

| Clubs         |               |             |               | Members               |                        |                         |                                                    |  |
|---------------|---------------|-------------|---------------|-----------------------|------------------------|-------------------------|----------------------------------------------------|--|
|               | RESULTS FOR   | R 2020-2021 |               | RESULTS FOR 2020-2021 |                        |                         |                                                    |  |
| QUARTER       | NEW CLUB GOAL | NEW CLUBS   | DROPPED CLUBS | QUARTER MEME          | BER GROWTH NET<br>GOAL | MEMBER GROWTH<br>ACTUAL | DROPPED<br>MEMBERS ACTUAL<br>(including transfers) |  |
| JULY/AUG/SEPT | 18            | 5           | 3             | JULY/AUG/SEPT         | 316                    | 783                     | 475                                                |  |
| OCT/NOV/DEC   | 48            | 25          | 0             | OCT/NOV/DEC           | 393                    | 1,330                   | 273                                                |  |
| JAN/FEB/MAR   | 36            | 0           | 0             | JAN/FEB/MAR           | 419                    | 0                       | 0                                                  |  |
| APR/MAY/JUNE  | 21            | 0           | 0             | APR/MAY/JUNE          | 342                    | 0                       | 0                                                  |  |